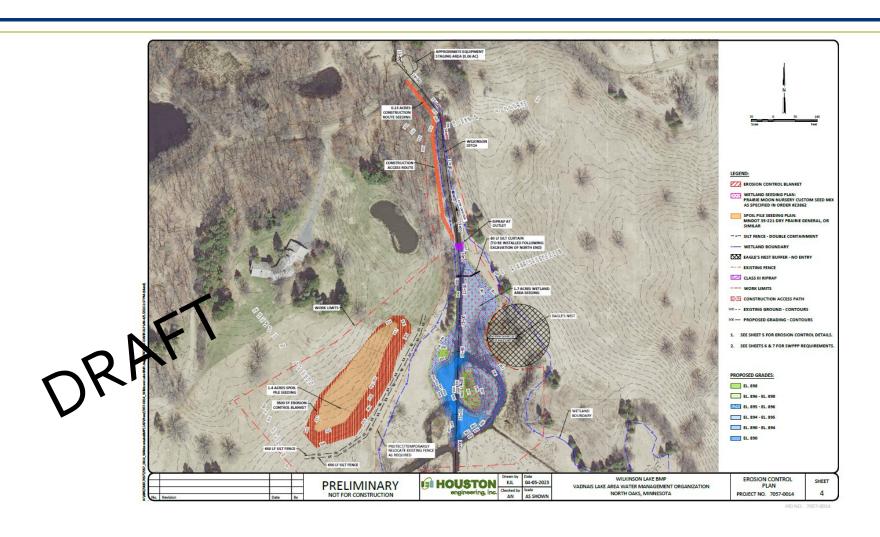

## 9. New Business

9a. Update and approval of Wilkinson Lake BMP project by VLAWMO NO Council meeting April 13 2023 permitting summary.pptx

9b.Discussion and possible action on CLCA water connection, bid results, bid acceptance, schedule bidtab 20230405 CharleyLakeWaterConnection.pdf