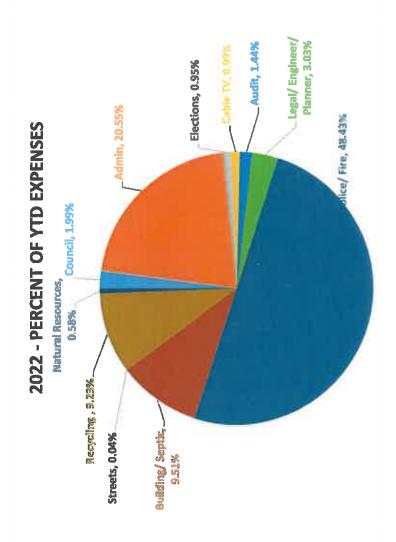

2023 Approved Budget with 2023 YTD/ % Of Budget vs. Actual/ Actual Expenses with % of Budget

|                          | 2023 Approved<br>Budget | oved      | 2023 YTD   | % of Budget vs.<br>Actual | 937,105.74 |
|--------------------------|-------------------------|-----------|------------|---------------------------|------------|
| Council                  | \$                      | 41,602    | \$ 18,674  | 44.89%                    | 1.99%      |
| Admin                    | \$                      | 583,915   | \$ 192,603 | 32,98%                    | 20.55%     |
| Elections                | 49                      | 21,221    | \$ 8,860   | 41.75%                    | 0.95%      |
| Cable TV                 | 8                       | 40,600    | \$ 9,261   | 22.81%                    | %66.0      |
| Audit                    | 19                      | 17,300    | \$ 13,450  | 77.75%                    | 1.44%      |
| Legal/ Engineer/ Planner | \$ 19                   | 193,104   | \$ 28,437  | 14.73%                    | 3.03%      |
| Police/ Fire             | \$ 1,30                 | 1,358,000 | \$ 453,878 | 33.42%                    | 48.43%     |
| Building/ Septic         | 3.                      | 320,500   | \$ 89,112  | 27.80%                    | 9.51%      |
| Streets                  | 8                       | 8,500     | \$ 354     | 4.16%                     | 0.04%      |
| Recycling                | 33                      | 338,000   | \$ 86,530  | 25.60%                    | 9.23%      |
| Natural Resources        | 9                       | 66,000    | \$ 5,406   | 8.19%                     | 0.58%      |
| Transfers                |                         |           | •          |                           | %00'0      |