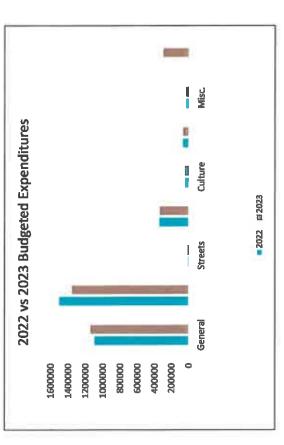

| fures                      | 2023 | \$1,143,640.00 | \$1,358,000.00 | \$8,500.00 | \$338,000.00 | \$40,600.00 | \$66,000.00      | \$29,002.00 | \$300,000.00                    |
|----------------------------|------|----------------|----------------|------------|--------------|-------------|------------------|-------------|---------------------------------|
| 2023 Budgeted Expenditures | 2022 | \$1,096,672.00 | \$1,508,000.00 | \$8,500.00 | \$342,000.00 | \$39,000.00 | urce \$66,500.00 | \$28,000.00 | Transfer out/addl public safety |
| N                          |      | General        | Public Safety  | Streets    | Sanitation   | Culture     | Natural Resource | Misc.       | Transfer out/a                  |

# 2023 Budgeted Expenditures

\$1,143,640.00 General \$1,358,000.00 Public Safety \$8,500.00 Streets \$338,000.00 Sanitation \$40,600.00 Culture \$66,000.00 Natural Resource \$29,002.00 Misc.

\$300,000.00 Transfer out/addi public safety