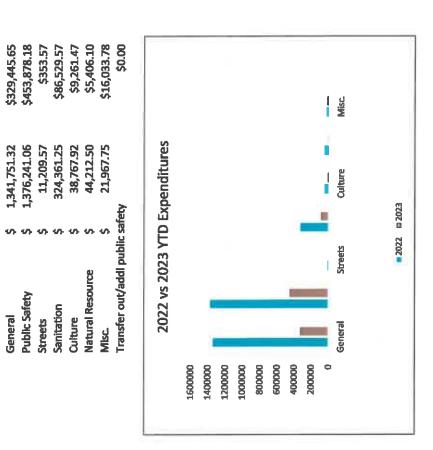

2023 YTD Expenditures

# 2023 YTD Expenditures

453,878.18 Public Safety

353.57 Streets

329,445.65 General

Sanitation

86,529.57

\*\*\*

9,261.47 Culture

2023 Approved Budget with 2023 YTD/ % Of Budget vs. Actual/ Actual Expenses with % of Budget

|                          | 2023 Approved<br>Budget | oved      | 2023 YTD   | % of Budget vs.<br>Actual | 937,105.74 |
|--------------------------|-------------------------|-----------|------------|---------------------------|------------|
| Council                  | \$                      | 41,602    | \$ 18,674  | 44.89%                    | 1.99%      |
| Admin                    | \$                      | 583,915   | \$ 192,603 | 32,98%                    | 20.55%     |
| Elections                | 49                      | 21,221    | \$ 8,860   | 41.75%                    | 0.95%      |
| Cable TV                 | 8                       | 40,600    | \$ 9,261   | 22.81%                    | %66.0      |
| Audit                    | 19                      | 17,300    | \$ 13,450  | 77.75%                    | 1.44%      |
| Legal/ Engineer/ Planner | \$ 19                   | 193,104   | \$ 28,437  | 14.73%                    | 3.03%      |
| Police/ Fire             | \$ 1,30                 | 1,358,000 | \$ 453,878 | 33.42%                    | 48.43%     |
| Building/ Septic         | 3.                      | 320,500   | \$ 89,112  | 27.80%                    | 9.51%      |
| Streets                  | 8                       | 8,500     | \$ 354     | 4.16%                     | 0.04%      |
| Recycling                | 33                      | 338,000   | \$ 86,530  | 25.60%                    | 9.23%      |
| Natural Resources        | 9                       | 66,000    | \$ 5,406   | 8.19%                     | 0.58%      |
| Transfers                |                         |           | •          |                           | %00'0      |