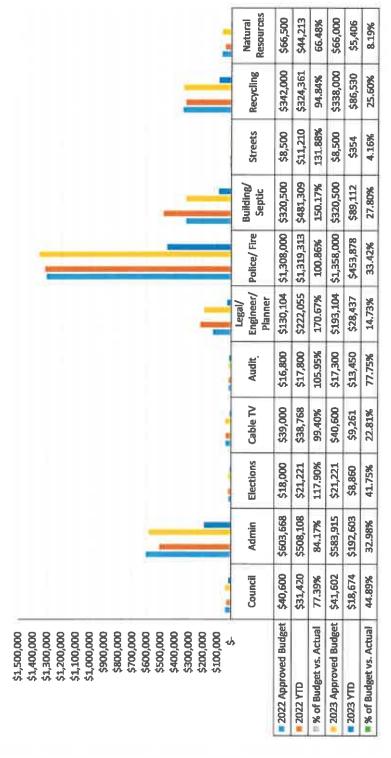

2023 Approved Budget with 2023 YTD/ % Of Budget vs. Actual/ Actual Expenses with % of Budget

|                          | 2023 Approved<br>Budget | oved      | 2023 YTD   | % of Budget vs.<br>Actual | 937,105.74 |
|--------------------------|-------------------------|-----------|------------|---------------------------|------------|
| Council                  | \$                      | 41,602    | \$ 18,674  | 44.89%                    | 1.99%      |
| Admin                    | \$                      | 583,915   | \$ 192,603 | 32,98%                    | 20.55%     |
| Elections                | 49                      | 21,221    | \$ 8,860   | 41.75%                    | 0.95%      |
| Cable TV                 | 8                       | 40,600    | \$ 9,261   | 22.81%                    | %66.0      |
| Audit                    | 19                      | 17,300    | \$ 13,450  | 77.75%                    | 1.44%      |
| Legal/ Engineer/ Planner | \$ 19                   | 193,104   | \$ 28,437  | 14.73%                    | 3.03%      |
| Police/ Fire             | \$ 1,30                 | 1,358,000 | \$ 453,878 | 33.42%                    | 48.43%     |
| Building/ Septic         | 3.                      | 320,500   | \$ 89,112  | 27.80%                    | 9.51%      |
| Streets                  | 8                       | 8,500     | \$ 354     | 4.16%                     | 0.04%      |
| Recycling                | 33                      | 338,000   | \$ 86,530  | 25.60%                    | 9.23%      |
| Natural Resources        | 9                       | 66,000    | \$ 5,406   | 8.19%                     | 0.58%      |
| Transfers                |                         |           | •          |                           | %00'0      |