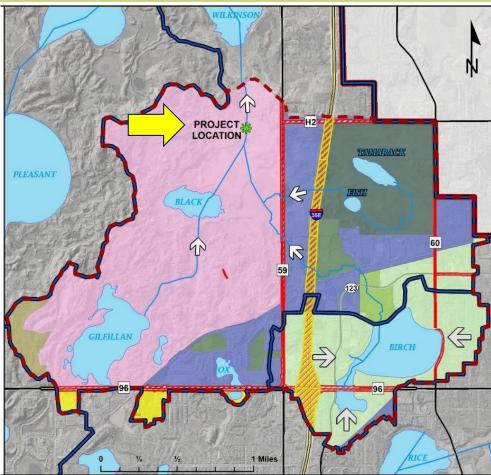

age is calculated per federal guideline (IRS)

<sup>\*</sup> All rates are subject to review on an annual basis.

# Wilkinson Lake BMP Deep-water wetland restoration project

North Oaks City Council April 13, 2023: 7:00pm

### VLAWMO staff attending:

- Phil Belfiori, VLAWMO Administrator
- Dawn Tanner, VLAWMO Program Development Coordinator





# Wilkinson Lake BMP project: Additional project partners

Current project and leading to project development

- North Oaks Company
- Minnesota Land Trust
- St Paul Regional Water Services
- Barr Engineering
- SEH
- Ramsey County Soil and Water Conservation Division
- MPCA (State) administered and EPA (Federal) funding













# Project location: Key regional project before water empties into Wilkinson Lake which is impaired for nutrients





# Highlights: Project development communication with City

- Feasibility study introduction to community/WQ Symposium: August 2020
- Possible resulting concepts introduction to Council: April 2021
- Project development to Council (also provided to NOHOA) formal handout: August 2021
- Project concept presentation to NOHOA: November 2021
- Project concept presentation to NRC: December 2022
- Joint NRC/NEST presentation: February 2023
- Project articles to North Oaks News:
  - March 2022
  - March 2023
  - April 2023
- NO Golf Course Meet and Greet project highlight: February 2023
- Permitting forms and guidance requested from City Administrator: February 2023

# Draft final design: Grading plan



# Draft final design: Cross-sections



# Draft final design: Erosion control plan



# Draft