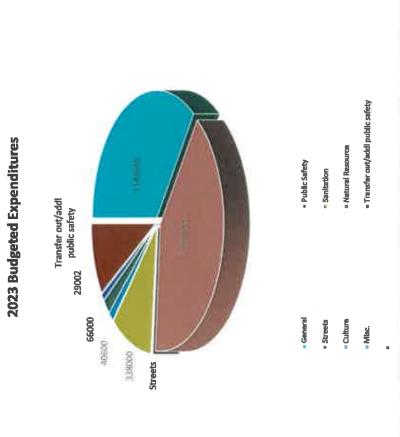

| fures                      | 2023 | \$1,143,640.00 | \$1,358,000.00 | \$8,500.00 | \$338,000.00 | \$40,600.00 | \$66,000.00      | \$29,002.00 | \$300,000.00                    |
|----------------------------|------|----------------|----------------|------------|--------------|-------------|------------------|-------------|---------------------------------|
| 2023 Budgeted Expenditures | 2022 | \$1,096,672.00 | \$1,508,000.00 | \$8,500.00 | \$342,000.00 | \$39,000.00 | urce \$66,500.00 | \$28,000.00 | Transfer out/addl public safety |
| N                          |      | General        | Public Safety  | Streets    | Sanitation   | Culture     | Natural Resource | Misc.       | Transfer out/a                  |

# 2023 Budgeted Expenditures

\$1,143,640.00 General \$1,358,000.00 Public Safety \$8,500.00 Streets \$338,000.00 Sanitation \$40,600.00 Culture \$66,000.00 Natural Resource \$29,002.00 Misc.

\$300,000.00 Transfer out/addi public safety