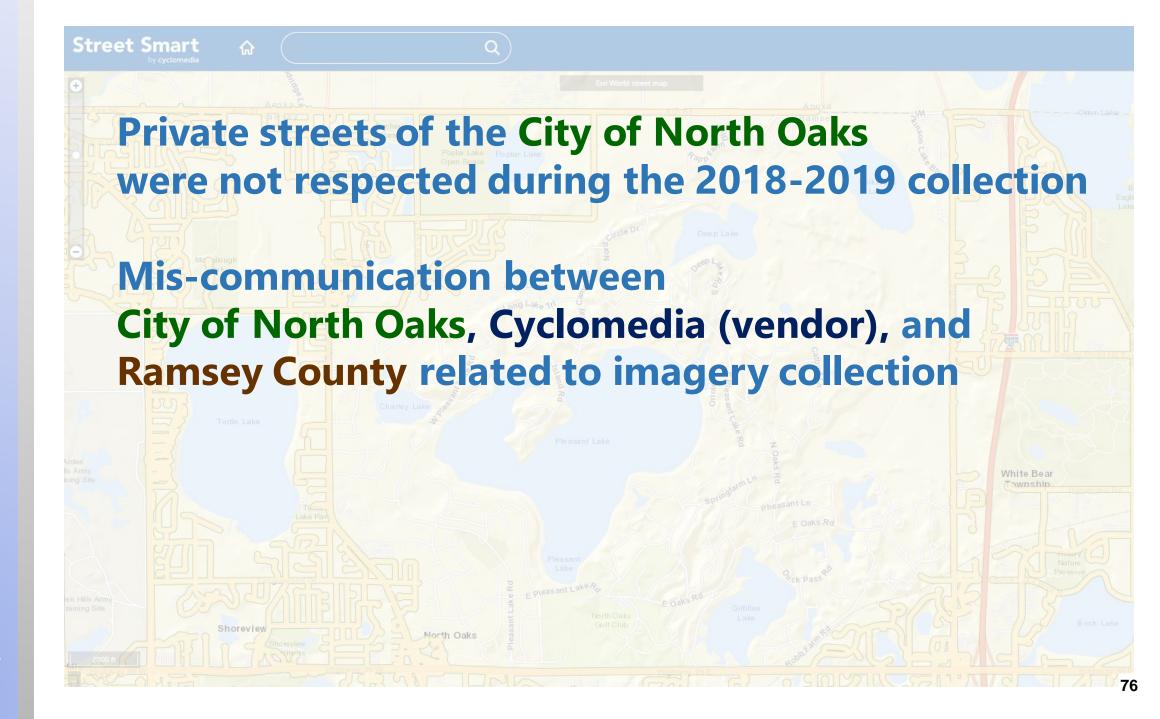

# 7. Petitions, Requests & Communications - Deputy Matt Lassegard Report

LJFD Fire Chief Tim Boehlke Report

Geoffrey Maas Imagery collection in North Oaks for Ramsey County Assessor's Office and Public Safety interests

7a. Ramsey County Sheriff: Officer Matt Lassegard Report

2023-Q1 RC Sheriff North Oaks.pdf

Copy of NORTH OAKS CALLSMARCH1 (002).pdf

PUBLIC SAFETY REPORT (002).pdf

BEARS in RC.pdf

7b.County Presentation - Geoffrey Maas Imagery collection in North Oaks for Ramsey County Assessor's Office and Public Safety interests

NorthOaks 2023 04 13 PDF.pdf