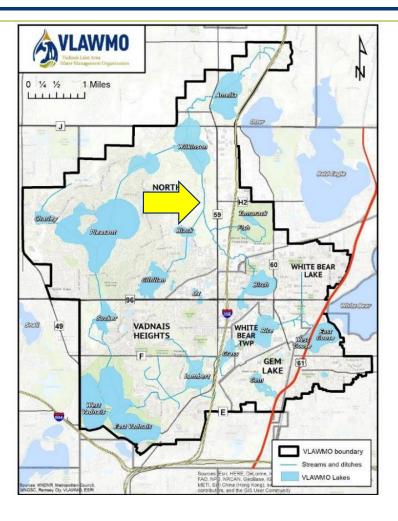

leage is calculated per federal guideline (IRS)

<sup>\*</sup> All rates are subject to review on an annual basis.

# Wilkinson Lake BMP Deep-water wetland restoration project

North Oaks City Council April 13, 2023: 7:00pm

### VLAWMO staff attending:

- Phil Belfiori, VLAWMO Administrator
- Dawn Tanner, VLAWMO Program Development Coordinator





# Wilkinson Lake BMP project: Additional project partners

Current project and leading to project development

- North Oaks Company
- Minnesota Land Trust
- St Paul Regional Water Services
- Barr Engineering
- SEH
- Ramsey County Soil and Water Conservation Division
- MPCA (State) administered and EPA (Federal) funding













# Project location: Key regional project before water empties into Wilkinson Lake which is impaired for nutrients





# Highlights: Project development communication with City

- Feasibility study introduction to community/WQ Symposium: August 2020
- Possible resulting concepts introduction to Council: April 2021
- Project development to Council (also provided to NOHOA) formal handout: August 2021
- Project concept presentation to NOHOA: November 2021
- Project concept presentation to NRC: December 2022
- Joint NRC/NEST presentation: February 2023
- Project articles to North Oaks News:
  - March 2022
  - March 2023
  - April 2023
- NO Golf Course Meet and Greet project highlight: February 2023
- Permitting forms and guidance requested from City Administrator: February 2023

# Draft final design: Grading plan



# Draft final design: Cross-sections



# Draft final design: Erosion control plan



# Dra