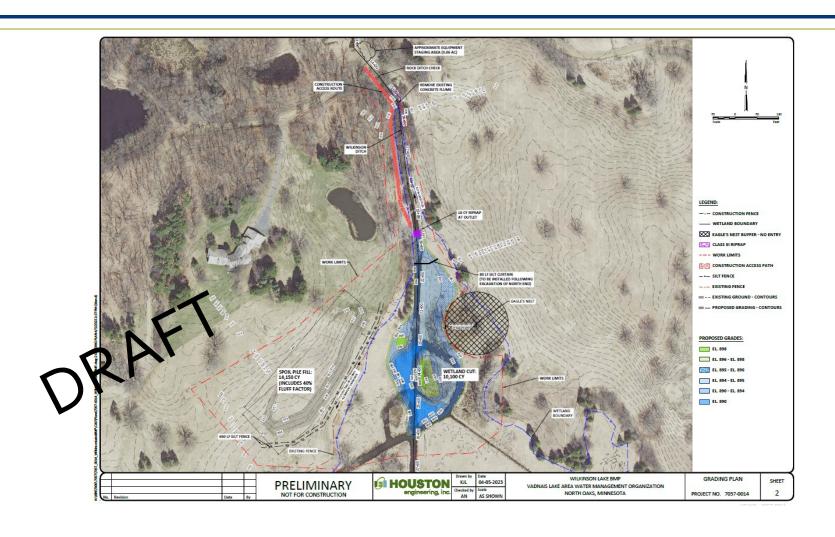

y regional project before water empties into Wilkinson Lake which is impaired for nutrients





# Highlights: Project development communication with City

- Feasibility study introduction to community/WQ Symposium: August 2020
- Possible resulting concepts introduction to Council: April 2021
- Project development to Council (also provided to NOHOA) formal handout: August 2021
- Project concept presentation to NOHOA: November 2021
- Project concept presentation to NRC: December 2022
- Joint NRC/NEST presentation: February 2023
- Project articles to North Oaks News:
  - March 2022
  - March 2023
  - April 2023
- NO Golf Course Meet and Greet project highlight: February 2023
- Permitting forms and guidance requested from City Administrator: February 2023

# Draft final design: Grading plan



# Draft final design: Cross-sections



# Draft final design: Erosion control plan



# Draft final design: SWPPP narrative



## Permitting process to date

- Permitting form or other documentation requested for permit prep by VLAWMO, email submitted to City: February 7, 2023
- Permitting/plans submitted to City: February 14, 2023
- Review letter received from Conner Dunteman, HR Green, City engineering consultant: March 17, 2023
- HEI (Adam Nies) call with Conner Dunteman. Walked through comments and HEI's approach in addressing. Conner indicated satisfaction with HEI approach on each: April 4, 2023
- Revised plans provided to Conner/HR Green. Additional information to address comments also provided (existing/proposed flow rates, access detail, etc.) provided: April 5, 2023
- HEI (Adam