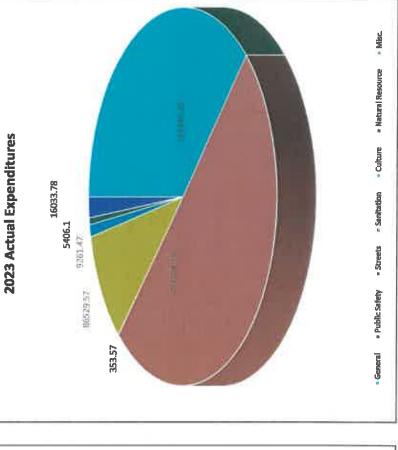

Transfer out/addl public safety

5,406.10 Natural Resource 16,033.78 Misc.

# 2023 YTD Expenditures

453,878.18 Public Safety

353.57 Streets

329,445.65 General

Sanitation

86,529.57

\*\*\*

9,261.47 Culture