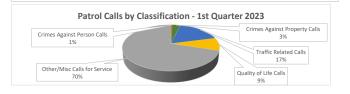

7a. Ramsey County Sheriff: Officer Matt Lassegard Report

2023-Q1 RC Sheriff North Oaks.pdf

Copy of NORTH OAKS CALLSMARCH1 (002).pdf

PUBLIC SAFETY REPORT (002).pdf

BEARS in RC.pdf

7b.County Presentation - Geoffrey Maas Imagery collection in North Oaks for Ramsey County Assessor's Office and Public Safety interests