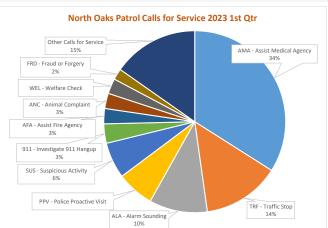

## First Quarter 2023 Calls For Service Summary - North Oaks

|    | Top 10 North Oaks Calls      | 2019 | 2020 | 2021 | 2022 | 2023 | % of Total |
|----|------------------------------|------|------|------|------|------|------------|
| 1  | AMA - Assist Medical Agency  | 108  | 104  | 101  | 93   | 138  | 33.99%     |
| 2  | TRF - Traffic Stop           | 68   | 76   | 60   | 30   | 56   | 13.79%     |
| 3  | ALA - Alarm Sounding         | 54   | 45   | 40   | 47   | 42   | 10.34%     |
| 4  | PPV - Police Proactive Visit | 7    | 7    | 8    | 12   | 27   | 6.65%      |
| 5  | SUS - Suspicious Activity    | 19   | 21   | 10   | 20   | 26   | 6.40%      |
| 6  | 911 - Investigate 911 Hangup | 8    | 10   | 7    | 17   | 14   | 3.45%      |
| 7  | AFA - Assist Fire Agency     | 21   | 13   | 10   | 24   | 11   | 2.71%      |
| 8  | ANC - Animal Complaint       | 10   | 9    | 8    | 6    | 11   | 2.71%      |
| 9  | WEL - Welfare Check          | 6    | 6    | 5    | 8    | 11   | 2.71%      |
| 10 | FRD - Fraud or Forgery       | 4    | 4    | 12   | 4    | 8    | 1.97%      |
|    | Other Calls for Service      | 67   | 105  | 75   | 71   | 62   | 15.27%     |
|    | Total Calls for Service      | 372  | 400  | 336  | 337  | 406  |            |