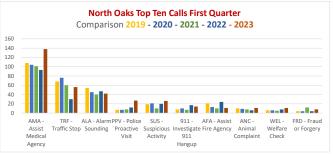

## First Quarter 2023 Calls For Service Summary - North Oaks

|    | Top 10 North Oaks Calls      | 2019 | 2020 | 2021 | 2022 | 2023 | % of Total |
|----|------------------------------|------|------|------|------|------|------------|
| 1  | AMA - Assist Medical Agency  | 108  | 104  | 101  | 93   | 138  | 33.99%     |
| 2  | TRF - Traffic Stop           | 68   | 76   | 60   | 30   | 56   | 13.79%     |
| 3  | ALA - Alarm Sounding         | 54   | 45   | 40   | 47   | 42   | 10.34%     |
| 4  | PPV - Police Proactive Visit | 7    | 7    | 8    | 12   | 27   | 6.65%      |
| 5  | SUS - Suspicious Activity    | 19   | 21   | 10   | 20   | 26   | 6.40%      |
| 6  | 911 - Investigate 911 Hangup | 8    | 10   | 7    | 17   | 14   | 3.45%      |
| 7  | AFA - Assist Fire Agency     | 21   | 13   | 10   | 24   | 11   | 2.71%      |
| 8  | ANC - Animal Complaint       | 10   | 9    | 8    | 6    | 11   | 2.71%      |
| 9  | WEL - Welfare Check          | 6    | 6    | 5    | 8    | 11   | 2.71%      |
| 10 | FRD - Fraud or Forgery       | 4    | 4    | 12   | 4    | 8    | 1.97%      |
|    | Other Calls for Service      | 67   | 105  | 75   | 71   | 62   | 15.27%     |
|    | Total Calls for Service      | 372  | 400  | 336  | 337  | 406  |            |