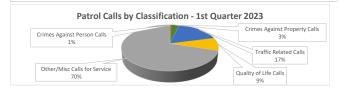

| Calls by Classification - First Quarter | 2019 | 2020 | 2021 | 2022 | 2023 |
|-----------------------------------------|------|------|------|------|------|
| Crimes Against Person Calls             | 0    | 2    | 0    | 4    | 2    |
| Crimes Against Property Calls           | 7    | 16   | 16   | 13   | 13   |
| Traffic Related Calls                   | 86   | 92   | 74   | 44   | 70   |
| Quality of Life Calls                   | 38   | 44   | 32   | 36   | 36   |
| Other/Misc Calls for Service            | 241  | 246  | 214  | 235  | 285  |
| Total Calls                             | 372  | 400  | 336  | 332  | 406  |