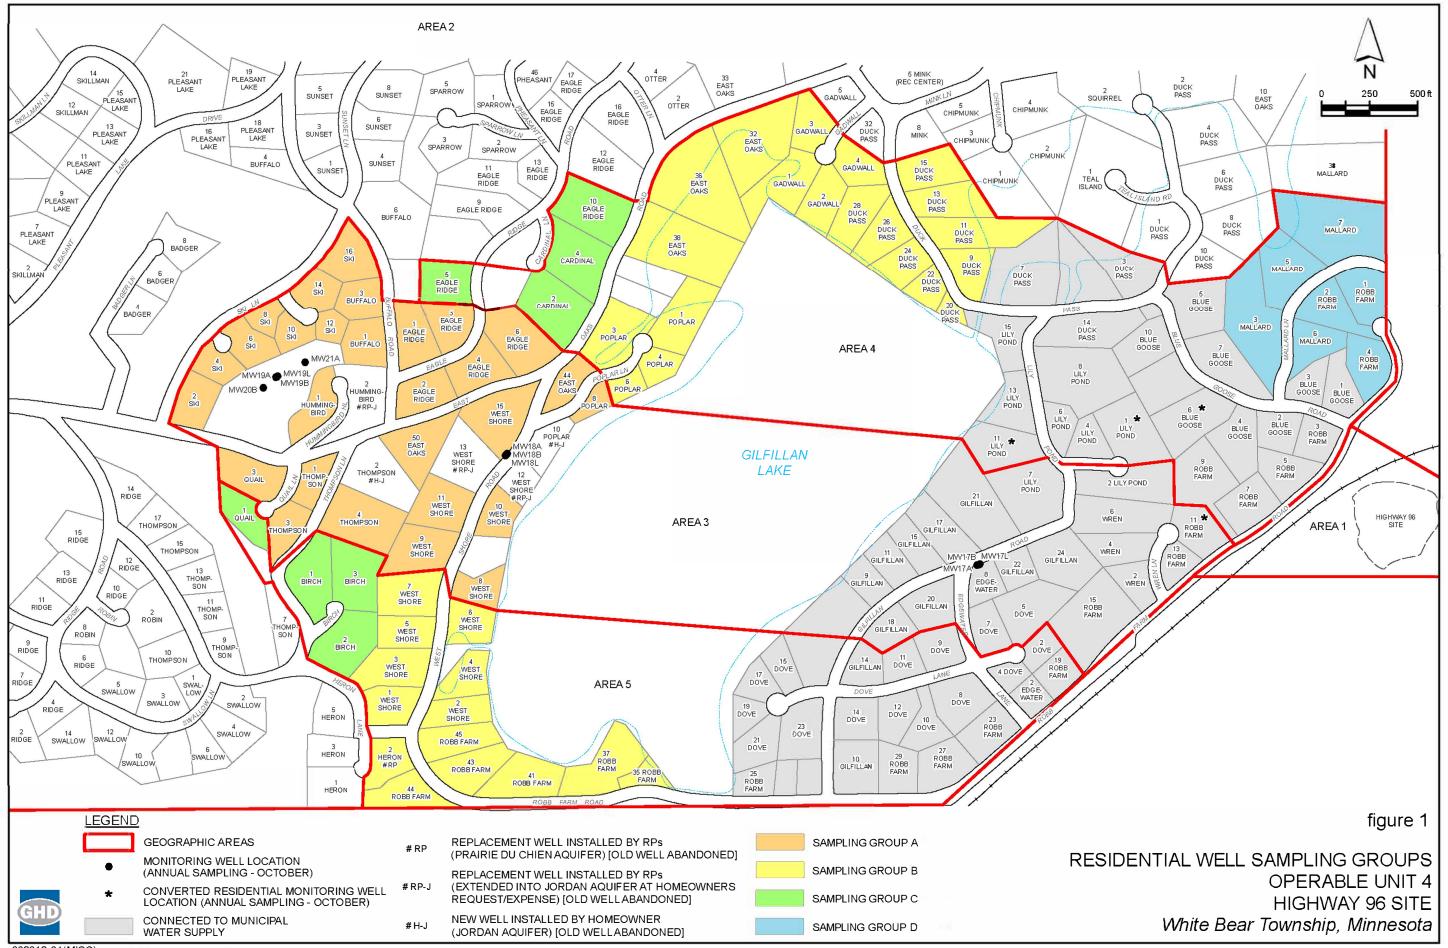

## Updated Sampling Frequencies Residential Well Network - Operable Unit 4 Highway 96 Site White Bear Township, Minnesota

|                     | Operable            | Geographic | Sampling             | Current Sampling         | Updated Sampling |
|---------------------|---------------------|------------|----------------------|--------------------------|------------------|
| Location            | Unit <sup>(1)</sup> | Area (2)   | Group <sup>(2)</sup> | Frequency <sup>(3)</sup> | Frequency (4)(5) |
| Birch Lane          |                     |            |                      |                          |                  |
| 1 Birch Lane        | OU4                 | Area 5     | С                    | Every Two Years          | Every Five Years |
| 2 Birch Lane        | OU4                 | Area 5     | С                    | Every Two Years          | Every Five Years |
| 3 Birch Lane        | OU4                 | Area 5     | С                    | Every Two Years          | Every Five Years |
| Buffalo Road        |                     |            |                      |                          |                  |
| 1 Buffalo Road      | OU4                 | Area 3     | Α                    | Semi-Annually            | Annually         |
| 3 Buffalo Road      | OU4                 | Area 3     | Α                    | Semi-Annually            | Annually         |
| Cardinal Lane       |                     |            |                      |                          |                  |
| 2 Cardinal Lane     | OU4                 | Area 4     | С                    | Every Two Years          | Every Five Years |
| 4 Cardinal Lane     | OU4                 | Area 4     | С                    | Every Two Years          | Every Five Years |
| Duck Pass Road      |                     |            |                      |                          |                  |
| 9 Duck Pass Road    | OU4                 | Area 4     | В                    | Annually                 | Every Five Years |
| 11 Duck Pass Road   | OU4                 | Area 4     | В                    | Annually                 | Every Five Years |
| 13 Duck Pass Road   | OU4                 | Area 4     | В                    | Annually                 | Every Five Years |
| 15 Duck Pass Road   | OU4                 | Area 4     | В                    | Annually                 | Every Five Years |
| 20 Duck Pass Road   | OU4                 | Area 4     | В                    | Annually                 | Every Five Years |
| 22 Duck Pass Road   | OU4                 | Area 4     | В                    | Annually                 | Every Five Years |
| 24 Duck Pass Road   | OU4                 | Area 4     | В                    | Annually                 | Every Five Years |
| 26 Duck Pass Road   | OU4                 | Area 4     | В                    | Annually                 | Every Five Years |
| 28 Duck Pass Road   | OU4                 | Area 4     | В                    | Annually                 | Every Five Years |
| Eagle Ridge Road    |                     |            |                      |                          |                  |
| 1 Eagle Ridge Road  | OU4                 | Area 3     | Α                    | Semi-Annually            | Annually         |
| 2 Eagle Ridge Road  | OU4                 | Area 3     | Α                    | Semi-Annually            | Annually         |
| 3 Eagle Ridge Road  | OU4                 | Area 3     | Α                    | Semi-Annually            | Annually         |
| 4 Eagle Ridge Road  | OU4                 | Area 3     | Α                    | Semi-Annually            | Annually         |
| 5 Eagle Ridge Road  | OU4                 | Area 4     | С                    | Every Two Years          | Every Five Years |
| 6 Eagle Ridge Road  | OU4                 | Area 3     | Α                    | Semi-Annually            | Annually         |
| 10 Eagle Ridge Road | OU4                 | Area 4     | С                    | Every Two Years          | Every Five Years |
| East Oaks Road      |                     |            |                      |                          |                  |
| 32 East Oaks Road   | OU4                 | Area 4     | В                    | Annually                 | Every Five Years |
| 36 East Oaks Road   | OU4                 | Area 4     | В                    | Annually                 | Every Five Years |
| 38 East Oaks Road   | OU4                 | Area 4     | В                    | Annually                 | Every Five Years |
| 44 East Oaks Road   | OU4                 | Area 3     | А                    | Semi-Annually            | Annually         |
| 50 East Oaks Road   | OU4                 | Area 3     | А                    | Semi-Annually            | Annually         |
| Gadwall Lane        |                     |            |                      | ĺ                        |                  |
| 1 Gadwall Lane      | OU4                 | Area 4     | В                    | Annually                 | Every Five Years |
| 2 Gadwall Lane      | OU4                 | Area 4     | В                    | Annually                 | Every Five Years |
| 3 Gadwall Lane      | OU4                 | Area 4     | В                    | Annually                 | Every Five Years |
| 4 Gadwall Lane      | OU4                 | Area 4     | В                    | Annually                 | Every Five Years |

## Updated Sampling Frequencies Residential Well Network - Operable Unit 4 Highway 96 Site White Bear Township, Minnesota

|                         | Operable            | Geographic          | Sampling             | Current Sampling         | Updated Sampling  |
|-------------------------|---------------------|---------------------|----------------------|--------------------------|-------------------|
| Location                | Unit <sup>(1)</sup> | Area <sup>(2)</sup> | Group <sup>(2)</sup> | Frequency <sup>(3)</sup> | Frequency (4)(5)  |
| Heron Lane              |                     |                     |                      |                          |                   |
| 2 Heron Lane (New Well) | OU4                 | Area 5              | В                    | Annually                 | Every Five Years  |
| Hummingbird Hill        |                     |                     |                      |                          |                   |
| 1 Hummingbird Hill      | OU4                 | Area 3              | А                    | Semi-Annually            | Annually          |
| Mallard Lane            |                     |                     |                      |                          |                   |
| 3 Mallard Lane          | OU4                 | Area 4              | D                    | Every Two Years          | No Longer Sampled |
| 5 Mallard Lane          | OU4                 | Area 4              | D                    | Every Two Years          | No Longer Sampled |
| 6 Mallard Lane          | OU4                 | Area 4              | D                    | Every Two Years          | No Longer Sampled |
| 7 Mallard Lane          | OU4                 | Area 4              | D                    | Every Two Years          | No Longer Sampled |
| Poplar Lane             |                     |                     |                      |                          |                   |
| 1 Poplar Lane           | OU4                 | Area 4              | В                    | Annually                 | Every Five Years  |
| 3 Poplar Lane           | OU4                 | Area 4              | В                    | Annually                 | Every Five Years  |
| 4 Poplar Lane           | OU4                 | Area 4              | В                    | Annually                 | Every Five Years  |
| 6 Poplar Lane           | OU4                 | Area 4              | В                    | Annually                 | Every Five Years  |
| 8 Poplar Lane           | OU4                 | Area 3              | А                    | Semi-Annually            | Annually          |
| Quail Lane              |                     |                     |                      |                          |                   |
| 1 Quail Lane            | OU4                 | Area 5              | С                    | Every Two Years          | Every Five Years  |
| 3 Quail Lane            | OU4                 | Area 3              | Α                    | Semi-Annually            | Annually          |
| Robb Farm Road          |                     |                     |                      | _                        |                   |
| 1 Robb Farm Road        | OU4                 | Area 4              | D                    | Every Two Years          | No Longer Sampled |
| 2 Robb Farm Road        | OU4                 | Area 4              | D                    | Every Two Years          | No Longer Sampled |
| 4 Robb Farm Road        | OU4                 | Area 4              | D                    | Every Two Years          | No Longer Sampled |
| 35 Robb Farm Road       | OU4                 | Area 5              | В                    | Annually                 | Every Five Years  |
| 37 Robb Farm Road       | OU4                 | Area 5              | В                    | Annually                 | Every Five Years  |
| 41 Robb Farm Road       | OU4                 | Area 5              | В                    | Annually                 | Every Five Years  |
| 43 Robb Farm Road       | OU4                 | Area 5              | В                    | Annually                 | Every Five Years  |
| 44 Robb Farm Road       | OU4                 | Area 5              | В                    | Annually                 | Every Five Years  |
| 45 Robb Farm Road       | OU4                 | Area 5              | В                    | Annually                 | Every Five Years  |
| Ski Lane                |                     |                     |                      |                          |                   |
| 2 Ski Lane              | OU4                 | Area 3              | Α                    | Semi-Annually            | Annually          |
| 4 Ski Lane              | OU4                 | Area 3              | Α                    | Semi-Annually            | Annually          |
| 6 Ski Lane              | OU4                 | Area 3              | Α                    | Semi-Annually            | Annually          |
| 8 Ski Lane              | OU4                 | Area 3              | А                    | Semi-Annually            | Annually          |
| 10 Ski Lane             | OU4                 | Area 3              | А                    | Semi-Annually            | Annually          |
| 12 Ski Lane             | OU4                 | Area 3              | А                    | Semi-Annually            | Annually          |
| 14 Ski Lane             | OU4                 | Area 3              | А                    | Semi-Annually            | Annually          |
| 16 Ski Lane             | OU4                 | Area 3              | А                    | Semi-Annually            | Annually          |

## Updated Sampling Frequencies Residential Well Network - Operable Unit 4 Highway 96 Site White Bear Township, Minnesota

|                    | Operable            | Geographic          | Sampling  | Current Sampling | Updated Sampling |
|--------------------|---------------------|---------------------|-----------|------------------|------------------|
| Location           | Unit <sup>(1)</sup> | Area <sup>(2)</sup> | Group (2) | Frequency (3)    | Frequency (4)(5) |
| Thompson Lane      |                     |                     |           |                  |                  |
| 1 Thompson Lane    | OU4                 | Area 3              | А         | Semi-Annually    | Annually         |
| 3 Thompson Lane    | OU4                 | Area 3              | А         | Semi-Annually    | Annually         |
| 4 Thompson Lane    | OU4                 | Area 3              | А         | Semi-Annually    | Annually         |
| West Shore Road    |                     |                     |           |                  |                  |
| 1 West Shore Road  | OU4                 | Area 5              | В         | Annually         | Every Five Years |
| 2 West Shore Road  | OU4                 | Area 5              | В         | Annually         | Every Five Years |
| 3 West Shore Road  | OU4                 | Area 5              | В         | Annually         | Every Five Years |
| 4 West Shore Road  | OU4                 | Area 5              | В         | Annually         | Every Five Years |
| 5 West Shore Road  | OU4                 | Area 5              | В         | Annually         | Every Five Years |
| 6 West Shore Road  | OU4                 | Area 5              | В         | Annually         | Every Five Years |
| 7 West Shore Road  | OU4                 | Area 5              | В         | Annually         | Every Five Years |
| 8 West Shore Road  | OU4                 | Area 3              | Α         | Semi-Annually    | Annually         |
| 9 West Shore Road  | OU4                 | Area 3              | Α         | Semi-Annually    | Annually         |
| 10 West Shore Road | OU4                 | Area 3              | Α         | Semi-Annually    | Annually         |
| 11 West Shore Road | OU4                 | Area 3              | Α         | Semi-Annually    | Annually         |
| 15 West Shore Road | OU4                 | Area 3              | Α         | Semi-Annually    | Annually         |